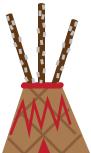

Next, put cake icing in the bottom of the cone. Also, use cake icing to decorate the outside of the ice cream cone to look like a teepee.

Third, stick three pretzel sticks in the bottom of the cone.

© 2021, chuckhartman.com. Permission granted to copy for educational purposes.

## Ice Cream Cone Teepee

From: the Mister Chuck Channel: https://youtu.be/2e80\_as2q4g

4.

Finally, add any additional eatable decoration to the teepee, and enjoy this eatable craft. Ice cream cone teepees make lovely table decorations for Thanksgiving celebrations.