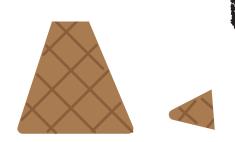

## Ice Cream Cone Teepee

From: the Mister Chuck Channel: https://youtu.be/2e80\_as2q4g

With kitchen shears, cut the bottom out of an ice cream cone. **REMEMBER!** Any time a child uses scissors, there must be an adult present.