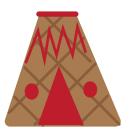

Next, put cake icing in the bottom of the cone. Also, use cake icing to decorate the outside of the ice cream cone to look like a teepee.

Third, stick three pretzel sticks in the bottom of the cone.

© 2021, chuckhartman.com. Permission granted to copy for educational purposes.